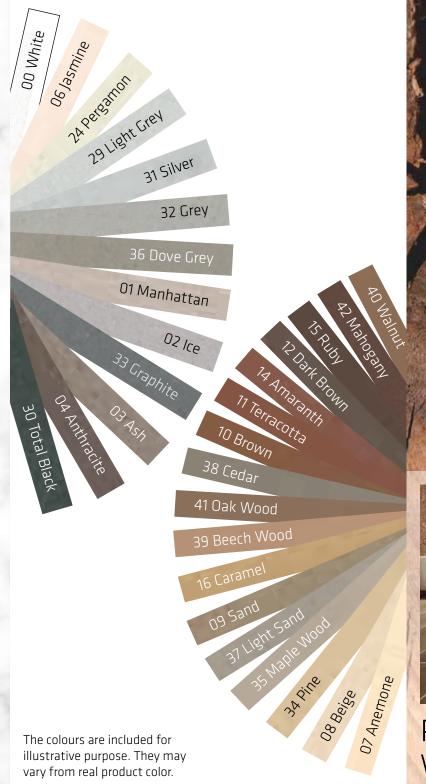

## SikaCeram® CleanGrout

The cement based tile grout for joints from 1 to 8 mm width is ideal for ceramic tiles, glass mosaic, natural stones, and wood imitation tiles. SikaCeram® CleanGrout is easy to apply and to clean. This wide color range allows to meet all types and color shade requirements.

- Wide range of colors (30)
- 24 months shelf life
- Very low VOC emission