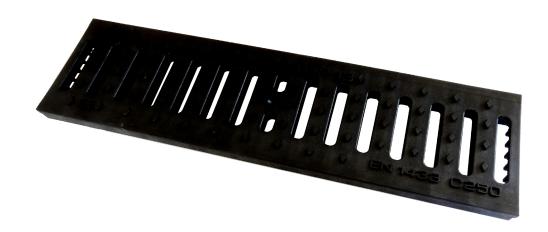

### 1 Utilization

Manufactured by GRUPPO STAMPLAST, these gratings are a modern solution for covering channels in zones where light and mid weight vehicle traffic is present. Replacing cast iron grids, showing the same strength and load bearing capacity, the grids are lighter, easier to handle and have more resistance to weather exposure, and can be simply fixed on Stamplast NOR and TOP type of channels.

### 2 Models

| COD.       | MOD.]*               | 6 | Ī | Щ | <b>∷</b> ‡* | Å           |
|------------|----------------------|---|---|---|-------------|-------------|
| GC13X50-02 | Plastic grating B125 |   | 1 |   |             | 0,800 kg/pz |
| GC13X50-04 | Plastic grating C250 |   | 1 |   |             | 1,240 kg/pz |

### Technical features

| MOD.*                | A*   | B*   | H*  | Load class | Breaking load |
|----------------------|------|------|-----|------------|---------------|
| Plastic Grating B125 | 49,8 | 12,6 | 2,0 | B125       |               |
| Plastic Grating C250 | 49,8 | 12,6 | 4,6 | C250       |               |