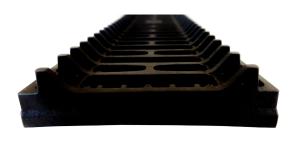

### 1 Utilization

Manufactured by GRUPPO STAMPLAST, these gratings are a modern solution for covering channels in zones where light and mid weight vehicle traffic is present. Replacing cast iron grids, showing the same strength and load bearing capacity, the grids are lighter, easier to handle and have more resistance to weather exposure, and can be simply fixed on Stamplast NOR and TOP type of channels.

### Technical features

| MOD.*                | A*   | B*   | H*  | Load class | Breaking load |
|----------------------|------|------|-----|------------|---------------|
| Plastic Grating B125 | 49,8 | 12,6 | 2,0 | B125       |               |
| Plastic Grating C250 | 49,8 | 12,6 | 4,6 | C250       |               |