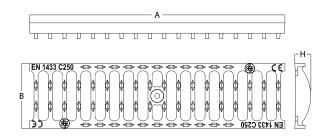

### Technical features

| MOD.*                | A*   | B*   | H*  | Load class | Breaking load |
|----------------------|------|------|-----|------------|---------------|
| Plastic Grating B125 | 49,8 | 12,6 | 2,0 | B125       |               |
| Plastic Grating C250 | 49,8 | 12,6 | 4,6 | C250       |               |

<sup>\*</sup>MEASURES IN CENTIMETERS \*\*ONLY FOR 12/10 THICKNESS