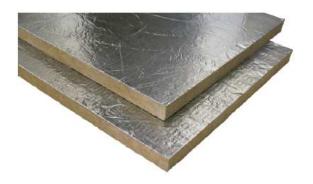

### **PRODUCT DESCRIPTION**

Rock mineral wool slabs with alu-foil for fireplaces.

Rock mineral wool slabs, incombustible, for thermal and acoustic insulation, not affected by the environment, with stable dimensions and unaffected over time, coated on one side with aluminium. Suitable for high-energy fireplaces.

## TECHNICAL CHARACTERISTICS

| Declared coefficient of thermal conductivity $\lambda_{\text{D}}$ | 0.035 W/mK                    |  |  |
|-------------------------------------------------------------------|-------------------------------|--|--|
| Reaction to fire                                                  | A1 - non-combustible material |  |  |
| Max. temperature of operation                                     | 650 °C (in continuous use)    |  |  |
| Melting point of fibers                                           | >1000 °C                      |  |  |
| Tensile strength perpendicular to the faces                       | TR 7.5                        |  |  |
| Thickness tolerance                                               | T5                            |  |  |